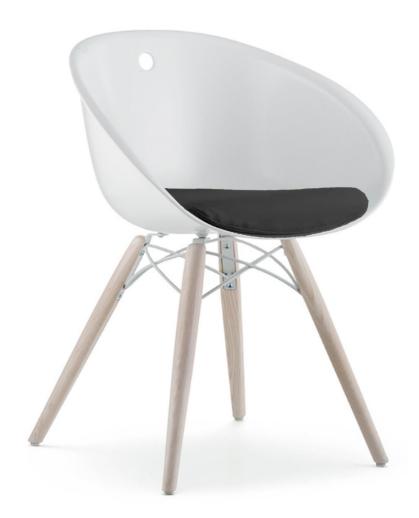

## <u>Gliss 904</u>

Injection molded technopolymer shell, the legs are in ash timber. The ash wood can be bleached or black stained, the technopolymer can be white or sand.

| Brand:            | Pedrali, Made in Italy          |
|-------------------|---------------------------------|
| ltem type:        | Chair with cushion              |
| Item Code:        | 904/BI/FR/FSC + 900/3/G09       |
| Designer:         | Claudio Dondoli and Marco Pocci |
| Leg Color:        | Bleached                        |
| Shell Color:      | White                           |
| Cushion<br>Color: | Black                           |
|                   |                                 |