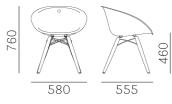

Dimension:

58 x 55.5 x 76 cm

Click the link for more options and finishes: <u>https://www.pedrali.it/en/products/catalog/Armchair-GLISS-WOOD-</u> <u>904/</u>